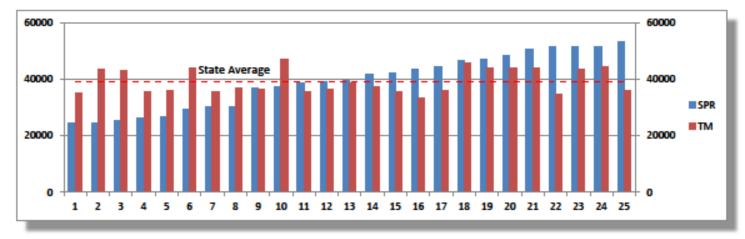

# **Constituency Size Rebalancing - Perlis**

Parliamentary Constituencies

State Assembly Constituencies

## Constituency Size Rebalancing - Kedah

Parliamentary Constituencies

State Assembly Constituencies

## **Constituency Size Rebalancing - Kelantan**

Parliamentary Constituencies

State Assembly Constituencies

## **Constituency Size Rebalancing - Terengganu**

Parliamentary Constituencies

State Assembly Constituencies

## **Constituency Size Rebalancing - Penang**

**Parliamentary Constituencies** 

State Assembly Constituencies

## Constituency Size Rebalancing - Perak

Parliamentary Constituencies

State Assembly Constituencies

## Constituency Size Rebalancing - Pahang

**Parliamentary Constituencies** 

State Assembly Constituencies

# Constituency Size Rebalancing - Selangor

Parliamentary Constituencies

State Assembly Constituencies

# **Constituency Size Rebalancing - Kuala Lumpur**

Parliamentary Constituencies

## Constituency Size Rebalancing - Negeri Sembilan

**Parliamentary Constituencies** 

State Assembly Constituencies

# **Constituency Size Rebalancing - Melaka**

Parliamentary Constituencies

State Assembly Constituencies

## **Constituency Size Rebalancing - Johor**

Parliamentary Constituencies

State Assembly Constituencies

# Constituency Size Rebalancing - Sabah

Parliamentary Constituencies

State Assembly Constituencies

# **Our Goal is Equalization**

There must be better correlation between votes won and seats won

Use your state chart to assess the data of your Constituency.