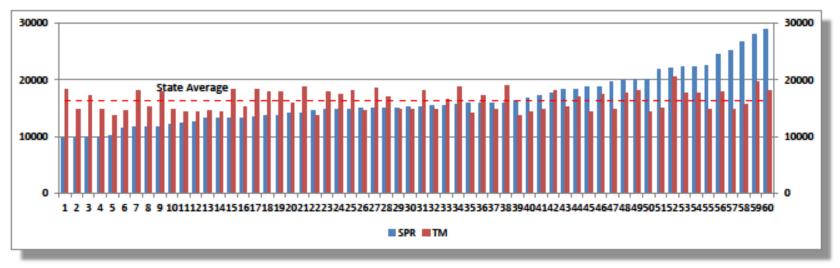

# **Constituency Rebalancing**

Charts of every state showing the imbalanced Constituency sizes drawn by SPR and the proposals by Tindak Malaysia to rebalance most Peninsular states to within ±20% of the state average, Sabah & Selangor to within ±27% of the state average