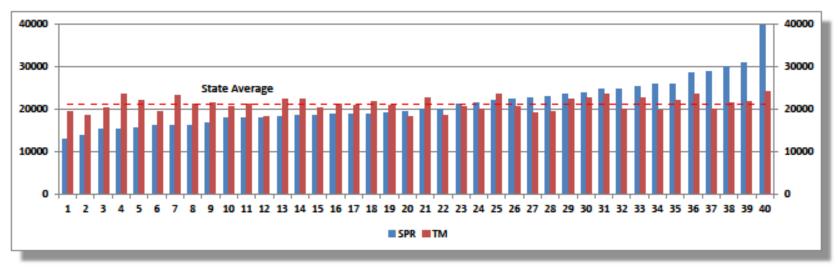

## Constituency Size Rebalancing - Kedah

Parliamentary Constituencies

State Assembly Constituencies

# **Our Goal is Equalization**

There must be better correlation between votes won and seats won

Use your state chart to assess the data of your Constituency.