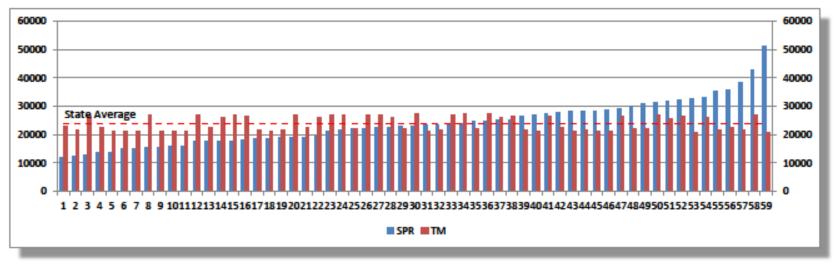

## **Constituency Size Rebalancing - Terengganu**

Parliamentary Constituencies

State Assembly Constituencies

# **Our Goal is Equalization**

There must be better correlation between votes won and seats won

Use your state chart to assess the data of your Constituency.