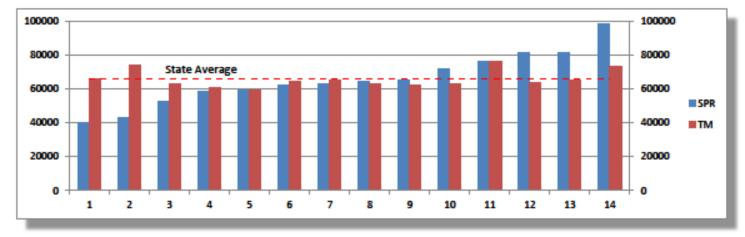

# **Constituency Size Rebalancing - Perlis**

Parliamentary Constituencies

State Assembly Constituencies

## Constituency Size Rebalancing - Kedah

Parliamentary Constituencies

State Assembly Constituencies

## **Constituency Size Rebalancing - Kelantan**

Parliamentary Constituencies

State Assembly Constituencies

## **Constituency Size Rebalancing - Terengganu**

Parliamentary Constituencies

State Assembly Constituencies

## **Constituency Size Rebalancing - Penang**

**Parliamentary Constituencies** 

State Assembly Constituencies

## Constituency Size Rebalancing - Perak

Parliamentary Constituencies

State Assembly Constituencies

## Constituency Size Rebalancing - Pahang

**Parliamentary Constituencies** 

State Assembly Constituencies

## Constituency Size Rebalancing - Negeri Sembilan

**Parliamentary Constituencies** 

State Assembly Constituencies

# **Constituency Size Rebalancing - Melaka**

Parliamentary Constituencies

State Assembly Constituencies

## **Constituency Size Rebalancing - Johor**

Parliamentary Constituencies

State Assembly Constituencies

# Constituency Size Rebalancing - Sabah

Parliamentary Constituencies

State Assembly Constituencies