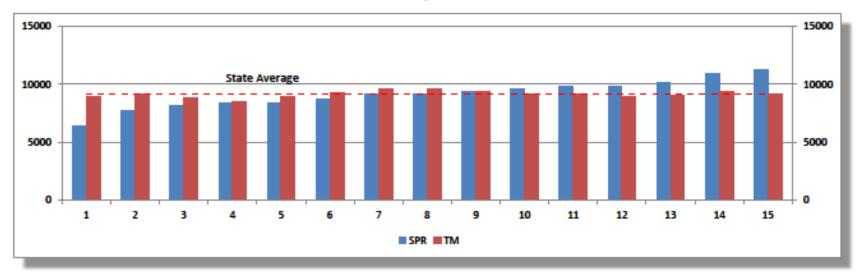

# **Constituency Size Rebalancing - Perlis**

Parliamentary Constituencies

State Assembly Constituencies