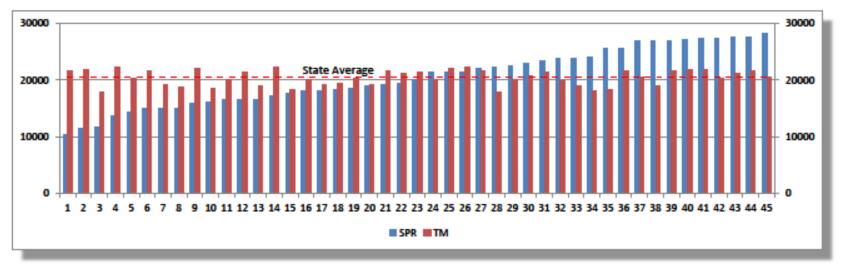

# **Constituency Size Rebalancing - Perlis**

Parliamentary Constituencies

State Assembly Constituencies

## Constituency Size Rebalancing - Kedah

Parliamentary Constituencies

State Assembly Constituencies

## **Constituency Size Rebalancing - Kelantan**

Parliamentary Constituencies

State Assembly Constituencies

## **Constituency Size Rebalancing - Terengganu**

Parliamentary Constituencies

State Assembly Constituencies

## **Constituency Size Rebalancing - Penang**

**Parliamentary Constituencies** 

State Assembly Constituencies

## Constituency Size Rebalancing - Perak

Parliamentary Constituencies

State Assembly Constituencies

## Constituency Size Rebalancing - Pahang

**Parliamentary Constituencies** 

State Assembly Constituencies

## Constituency Size Rebalancing - Negeri Sembilan

**Parliamentary Constituencies** 

State Assembly Constituencies

# **Constituency Size Rebalancing - Melaka**

Parliamentary Constituencies

State Assembly Constituencies

## **Constituency Size Rebalancing - Johor**

Parliamentary Constituencies

State Assembly Constituencies

# Constituency Size Rebalancing - Sabah

Parliamentary Constituencies

State Assembly Constituencies