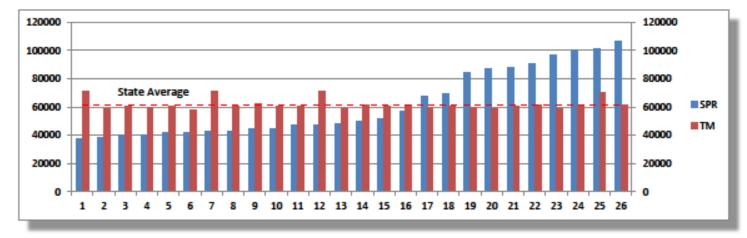

# **Constituency Size Rebalancing - Perlis**

Parliamentary Constituencies

State Assembly Constituencies

## Constituency Size Rebalancing - Kedah

Parliamentary Constituencies

State Assembly Constituencies

## **Constituency Size Rebalancing - Kelantan**

Parliamentary Constituencies

State Assembly Constituencies

## **Constituency Size Rebalancing - Terengganu**

Parliamentary Constituencies

State Assembly Constituencies

## **Constituency Size Rebalancing - Penang**

**Parliamentary Constituencies** 

State Assembly Constituencies

## Constituency Size Rebalancing - Perak

Parliamentary Constituencies

State Assembly Constituencies

## Constituency Size Rebalancing - Pahang

**Parliamentary Constituencies** 

State Assembly Constituencies

# Constituency Size Rebalancing - Selangor

Parliamentary Constituencies

State Assembly Constituencies

# **Constituency Size Rebalancing - Kuala Lumpur**

Parliamentary Constituencies

## Constituency Size Rebalancing - Negeri Sembilan

**Parliamentary Constituencies** 

State Assembly Constituencies

# **Constituency Size Rebalancing - Melaka**

Parliamentary Constituencies

State Assembly Constituencies

## **Constituency Size Rebalancing - Johor**

Parliamentary Constituencies

State Assembly Constituencies

# Constituency Size Rebalancing - Sabah

Parliamentary Constituencies

State Assembly Constituencies

# **Our Goal is Equalization**

There must be better correlation between votes won and seats won

Use your state chart to assess the data of your Constituency.