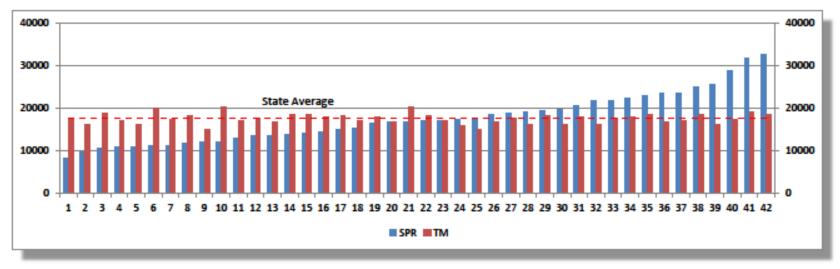

## Constituency Size Rebalancing - Kedah

Parliamentary Constituencies

State Assembly Constituencies