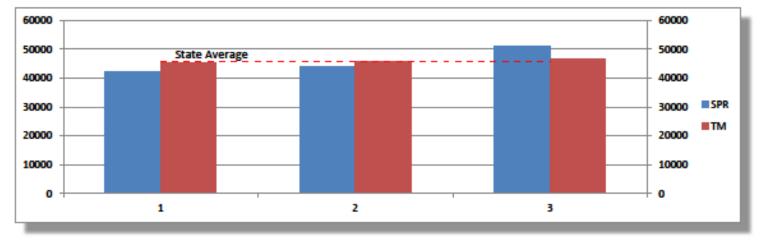

# **Constituency Size Rebalancing - Perlis**

Parliamentary Constituencies

State Assembly Constituencies