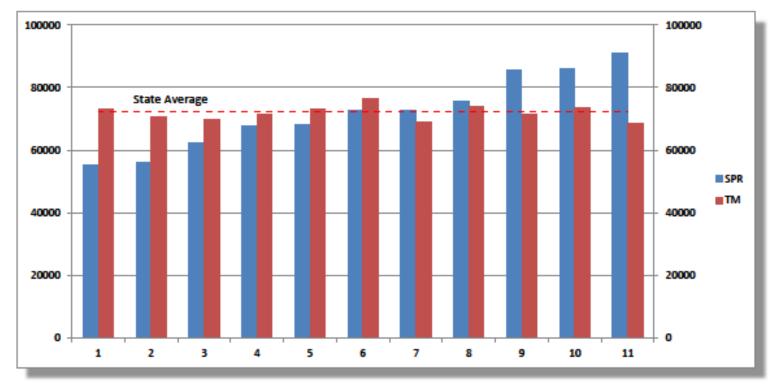

# **Constituency Size Rebalancing - Perlis**

Parliamentary Constituencies

State Assembly Constituencies