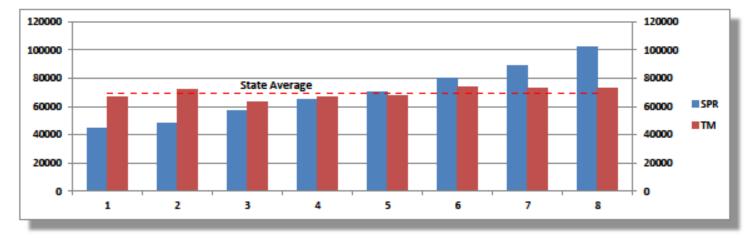

## Constituency Size Rebalancing - Kedah

Parliamentary Constituencies

State Assembly Constituencies