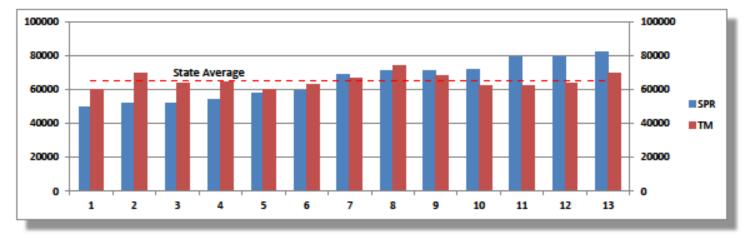

# **Constituency Size Rebalancing - Perlis**

Parliamentary Constituencies

State Assembly Constituencies

# **Our Goal is Equalization**

There must be better correlation between votes won and seats won

Use your state chart to assess the data of your Constituency.