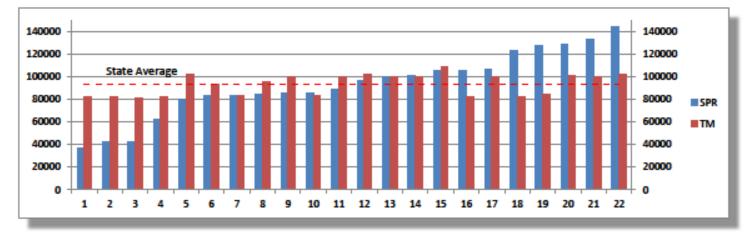

# Constituency Size Rebalancing - Selangor

Parliamentary Constituencies

State Assembly Constituencies