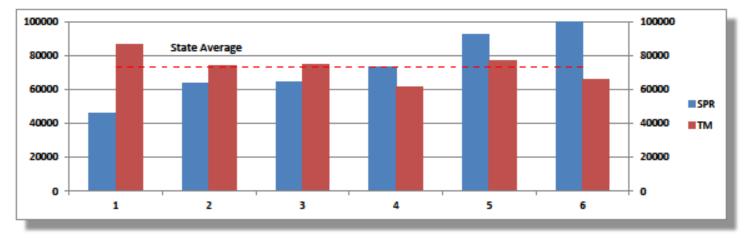

## **Constituency Size Rebalancing - Terengganu**

Parliamentary Constituencies

State Assembly Constituencies