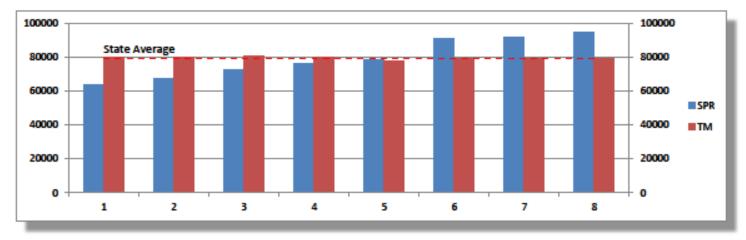

# Constituency Size Rebalancing - Selangor

Parliamentary Constituencies

State Assembly Constituencies

# **Constituency Size Rebalancing - Kuala Lumpur**

Parliamentary Constituencies

# Constituency Size Rebalancing - Sabah

Parliamentary Constituencies

State Assembly Constituencies