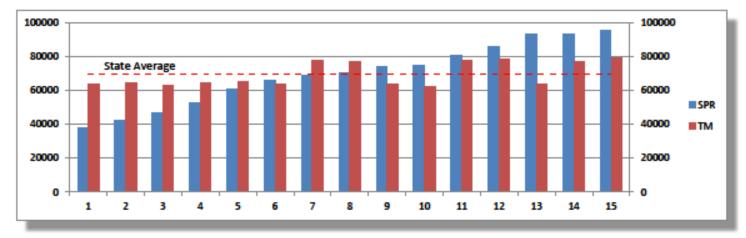

## Constituency Size Rebalancing - Kedah

Parliamentary Constituencies

State Assembly Constituencies