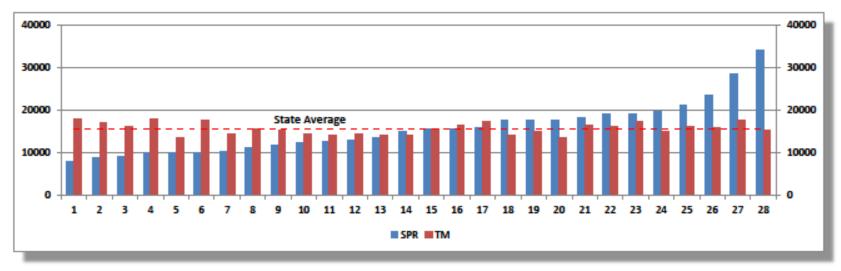

# **Constituency Size Rebalancing - Perlis**

Parliamentary Constituencies

State Assembly Constituencies

## Constituency Size Rebalancing - Kedah

Parliamentary Constituencies

State Assembly Constituencies

## **Constituency Size Rebalancing - Kelantan**

Parliamentary Constituencies

State Assembly Constituencies

## **Constituency Size Rebalancing - Terengganu**

Parliamentary Constituencies

State Assembly Constituencies

## **Constituency Size Rebalancing - Penang**

**Parliamentary Constituencies** 

State Assembly Constituencies

## Constituency Size Rebalancing - Perak

Parliamentary Constituencies

State Assembly Constituencies

## Constituency Size Rebalancing - Pahang

**Parliamentary Constituencies** 

State Assembly Constituencies

# Constituency Size Rebalancing - Selangor

Parliamentary Constituencies

State Assembly Constituencies

# **Constituency Size Rebalancing - Kuala Lumpur**

Parliamentary Constituencies

## Constituency Size Rebalancing - Negeri Sembilan

**Parliamentary Constituencies** 

State Assembly Constituencies

# **Constituency Size Rebalancing - Melaka**

Parliamentary Constituencies

State Assembly Constituencies

## **Constituency Size Rebalancing - Johor**

Parliamentary Constituencies

State Assembly Constituencies

# Constituency Size Rebalancing - Sabah

Parliamentary Constituencies

State Assembly Constituencies

# **Our Goal is Equalization**

There must be better correlation between votes won and seats won

Use your state chart to assess the data of your Constituency.