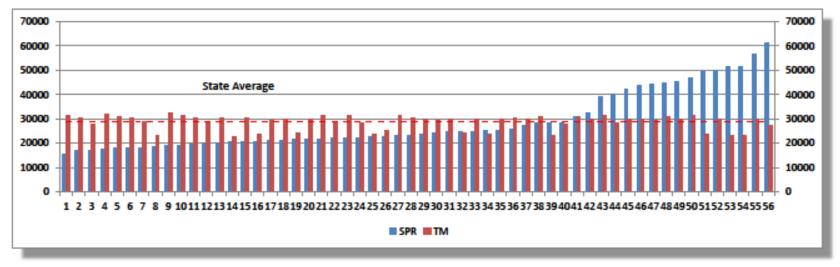

# **Constituency Size Rebalancing - Perlis**

Parliamentary Constituencies

State Assembly Constituencies

## Constituency Size Rebalancing - Kedah

Parliamentary Constituencies

State Assembly Constituencies

## **Constituency Size Rebalancing - Kelantan**

Parliamentary Constituencies

State Assembly Constituencies

## **Constituency Size Rebalancing - Terengganu**

Parliamentary Constituencies

State Assembly Constituencies

## **Constituency Size Rebalancing - Penang**

**Parliamentary Constituencies** 

State Assembly Constituencies

## Constituency Size Rebalancing - Perak

Parliamentary Constituencies

State Assembly Constituencies

## Constituency Size Rebalancing - Pahang

**Parliamentary Constituencies** 

State Assembly Constituencies

# Constituency Size Rebalancing - Selangor

Parliamentary Constituencies

State Assembly Constituencies

# **Constituency Size Rebalancing - Kuala Lumpur**

Parliamentary Constituencies

## Constituency Size Rebalancing - Negeri Sembilan

**Parliamentary Constituencies** 

State Assembly Constituencies

# **Constituency Size Rebalancing - Melaka**

Parliamentary Constituencies

State Assembly Constituencies

## **Constituency Size Rebalancing - Johor**

Parliamentary Constituencies

State Assembly Constituencies

# Constituency Size Rebalancing - Sabah

Parliamentary Constituencies

State Assembly Constituencies

# **Our Goal is Equalization**

There must be better correlation between votes won and seats won

Use your state chart to assess the data of your Constituency.