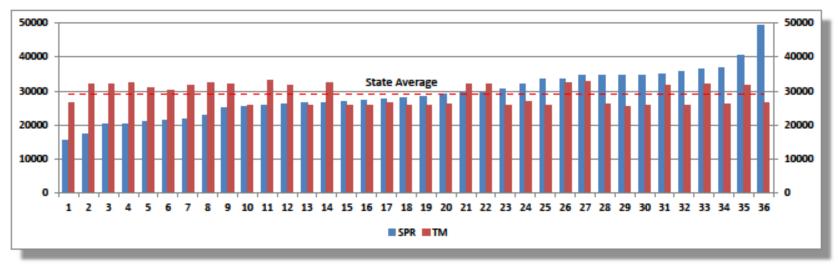

## Constituency Size Rebalancing - Kedah

Parliamentary Constituencies

State Assembly Constituencies