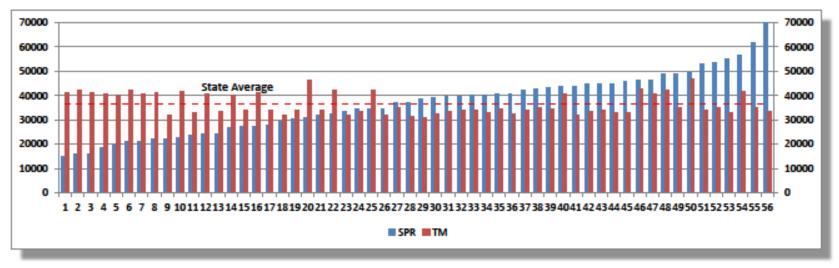

## **Constituency Size Rebalancing - Johor**

Parliamentary Constituencies

State Assembly Constituencies