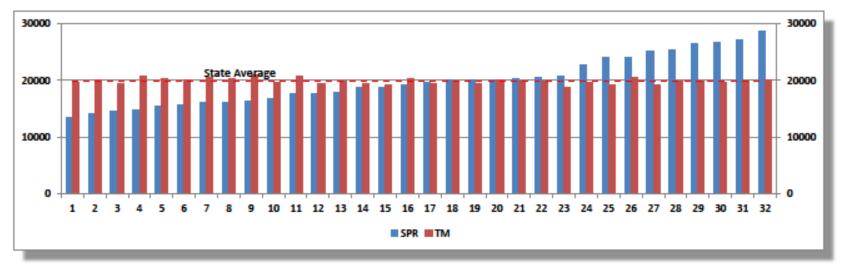

# Constituency Size Rebalancing - Selangor

Parliamentary Constituencies

State Assembly Constituencies

# **Constituency Size Rebalancing - Kuala Lumpur**

Parliamentary Constituencies

# Constituency Size Rebalancing - Sabah

Parliamentary Constituencies

State Assembly Constituencies