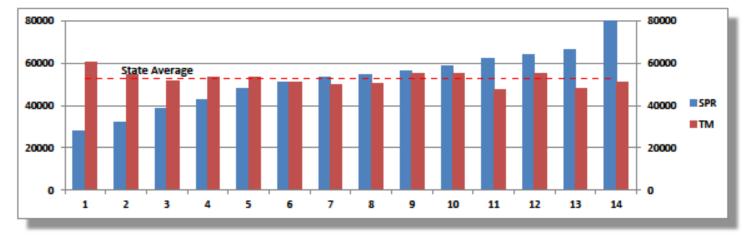

# **Constituency Size Rebalancing - Perlis**

Parliamentary Constituencies

State Assembly Constituencies