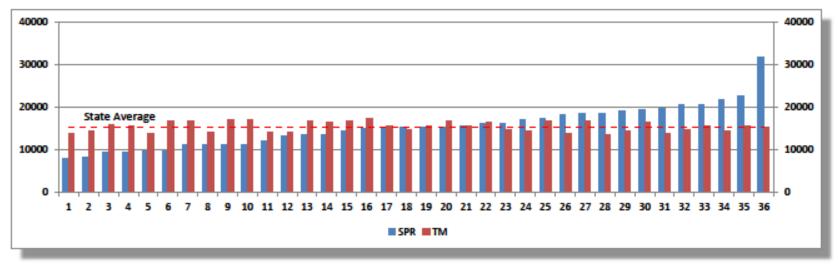

## **Constituency Size Rebalancing - Kelantan**

Parliamentary Constituencies

State Assembly Constituencies