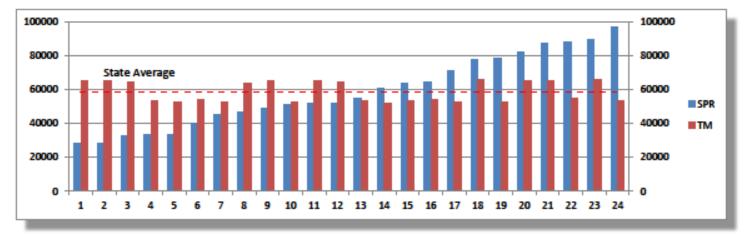

## **Constituency Size Rebalancing - Kelantan**

Parliamentary Constituencies

State Assembly Constituencies

# **Our Goal is Equalization**

There must be better correlation between votes won and seats won

Use your state chart to assess the data of your Constituency.