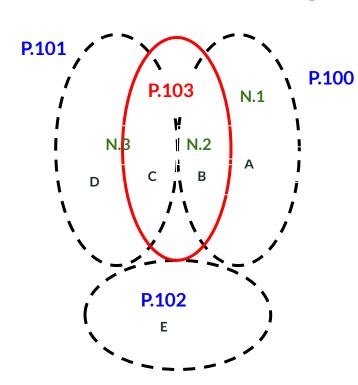

Special focus for those organizing 100 objectors (Individual Objectors) - Scenario 2

Before redelineation, there were three parliamentary constituencies - P.100, P.101 and P.102

P.100 has two DUNS - N.1 and N.2. A is part of N.1 and B is part of N.2

P.101 has one of the DUNs called N.3

In the proposed redelineation, a new parliamentary constituency called **P.103 is proposed**. It includes of areas B (N.2) and C (part of N.3)

#### Who can object?

- 1) Voters of areas B and C of N.2 and N.3 respectively
- 2) Voters of areas A and B of N.1 and N.2 respectively
- Voters of areas C and D of N.3

Combinations of voters of (A& D)/(A&C)/(D&B)/E will not be entertained by EC