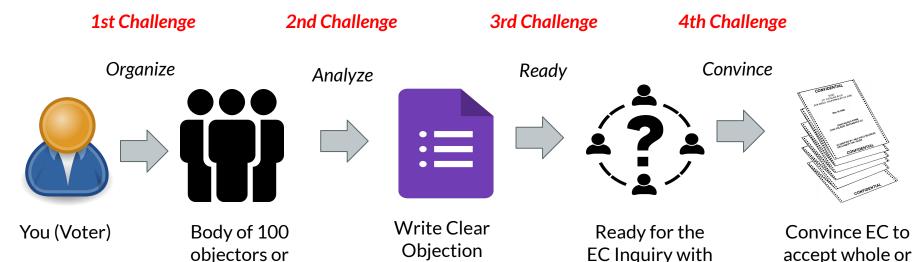

You **should not wait** to organize objectors only when the redelineation notice is issued. 30 days objection window is a limited time frame

more (including

resident lawyer)

Special focus for those organizing 100 objectors (Individual Objectors)

Challenges you need to overcome (for first round and second round Objections)

Grounds in

**Objection Form** 

clear Objection

Grounds

some of your

Objections

Special focus for those organizing 100 objectors (Individual Objectors)

30 days objection period starts when EC issues the notice of redelineation via local papers, public display and formal notice to the Speaker of the Parliament

How should I know whether the objector group I lead is qualified to object?