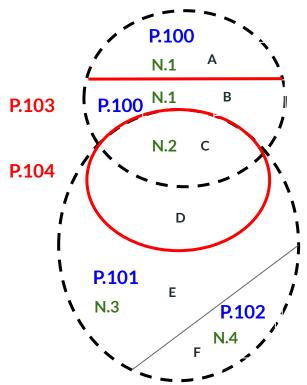

Special focus for those organizing 100 objectors (Individual Objectors) - Scenario 3

Before redelineation, there were three parliamentary constituencies - P.100, P.101 and P.102

P.100 has two DUNS - N.1 and N.2. A & B belongs to N.1 & C is part of N.2

P.101 has one of the DUNs called N.3. D & E are parts of N.3

P.102 has one of the DUNs called N.4. F is part of N.4

In the proposed redelineation, two parliamentary constituencies called P.103 & P.104 are proposed. P.101 includes a part of N.1 - the B area. P.104 contains whole of N.2 and part of N.3.

#### Who can object?

- 1) Voters of areas B and C of N.1 and N.2 respectively
- 2) Voters of areas A and B of N.1
- 3) Voters of areas C and D of N.2 and N.3 respectively
- 4) Voters of areas D and E of N.3