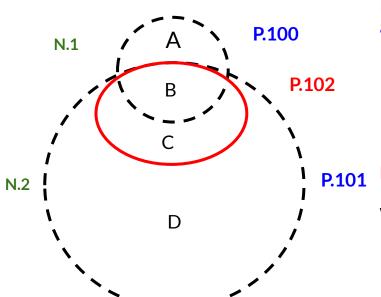

Check the next slides

Special focus for those organizing 100 objectors (Individual Objectors) - Scenario 1

Before redelineation, there were two parliamentary constituencies - P.100 and P.101

P.100 contained **N.1** which have voters at A and B (originally)

P.101 contained N.2 which have voters at C and D (originally)

In the proposed redelineation, a new parliamentary constituency called P.102 is proposed (with new DUN). It includes areas B and C

#### Who can object?

- 1) Voters of areas B and C of N.1 and N.2 respectively
- 2) Voters of areas A and B of N.1
- 3) Voters of areas C and D of N.2

Combinations of voters of (A& D)/(A&C)/(D&B) will not be entertained by EC